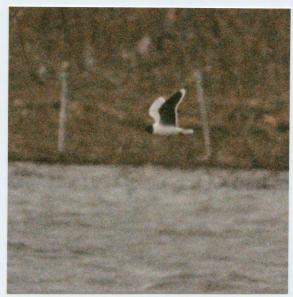

When in flight, the black underwings were very noticeable (see photo). Also the more rounded wings stood out.

Franklin C. Haas 2469 Hammertown Road Narvon, Pa 17555

Record No.:339-02-1996