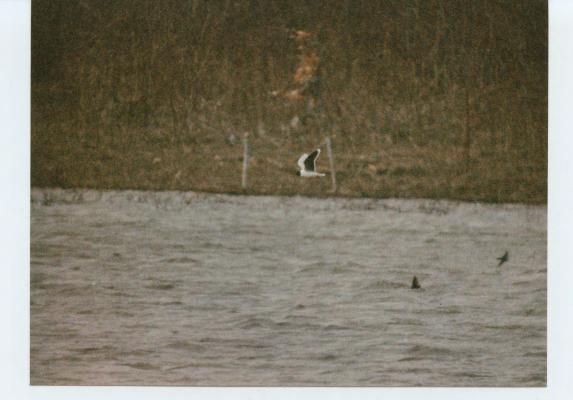

339-02-1996

Little Gull 04/20/1996 Hibernia County Park Chester County

I observed and photographed a Little Gull at Hibernia County Park on 4/20/96. The gull was associating with a flock of Bonaparte's Gulls in comparison with which it was only slightly smaller. The size difference was only really noticeable in flight.

When sitting on the water, the bird could be distinguished from the Bonaparte's by the fact that the hood came down the back of the neck much farher on the Little Gull, rather than stopping at the top rear of the head.

When in flight, the black underwings were very noticeable (see photo). Also the more rounded wings stood out.

Franklin C. Haas 2469 Hammertown Road Narvon, Pa 17555

Record No.:339-02-1996